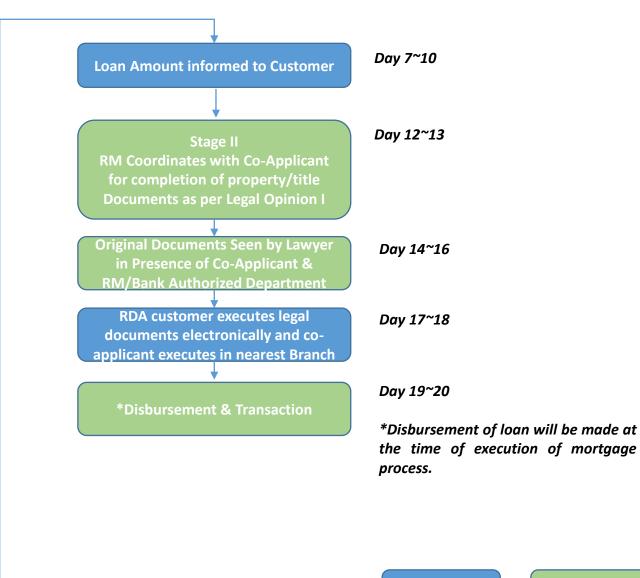

# **RAG E2E Process – Self selected Properties (Non-lien Based)**

Customer Lands on RDA page and Day 0 submits application (Digital Signatures) Day 0 A Unique Tracking Number is **Generated & RM is assigned RM Coordinates with RDA** Day 1~2 **Customer/ co-applicant for** Documentation **Processing Unit - Initiates** Day 3~4 Verifications, Preliminary Opinion, **Property Evaluation, Data Entry, Bureau Checks** Day 5~6 **CIU Decision** Rejected Discrepant Approved

Portal

Since the dependency of verification lies on external vendor therefore TAT may vary accordingly