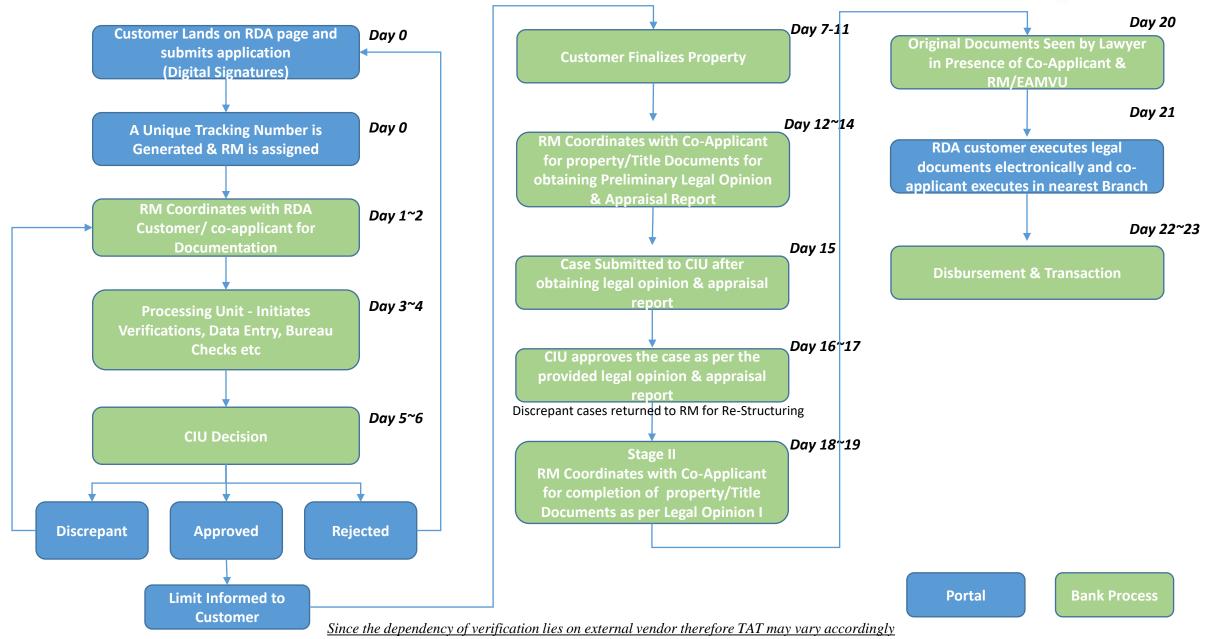

#### **RAG E2E Process – Self selected Properties (lien Based)**

Customer Lands on RDA page and Day 0 submits application (Digital Signatures) Day 0 A Unique Tracking Number is Generated & RM is assigned **RM Coordinates with RDA** Day 1~2 Documentation **Processing Unit - Initiates** Day 3~4 Verifications, Preliminary Opinion, **Property Evaluation, Data Entry, Bureau Checks** Day 5~6 **CIU Decision** Rejected Discrepant Approved by Bank

Since the dependency of verification lies on external vendor therefore TAT may vary accordingly

Bank Process