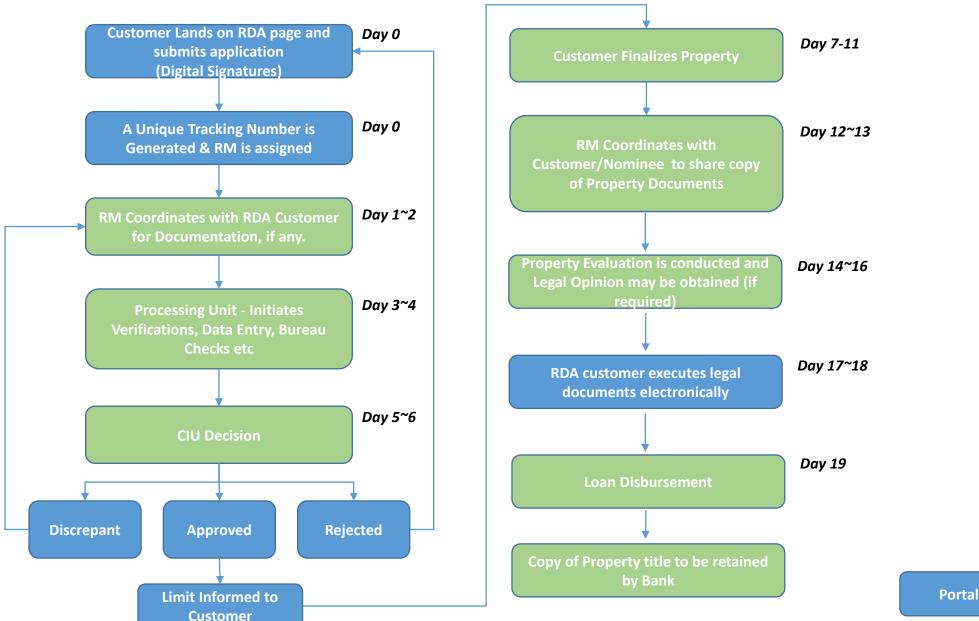

# RAG E2E Process – In case of In Principle Approval – property is not identified (Non-lien based)