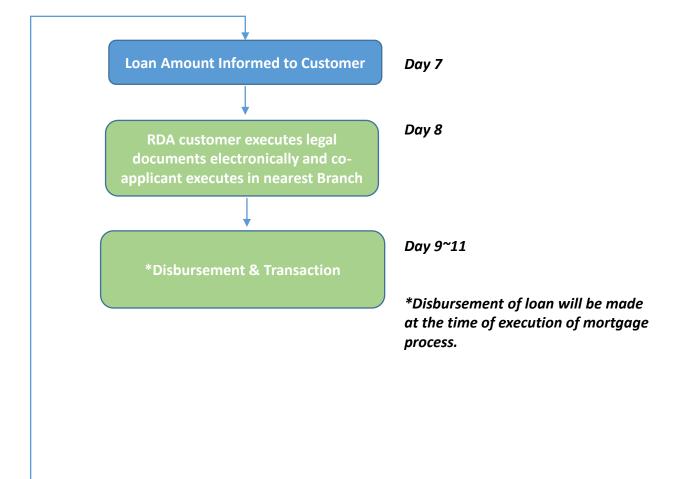

# RAG E2E Process – In case of In Principle Approval – property is not identified (Non-lien based)