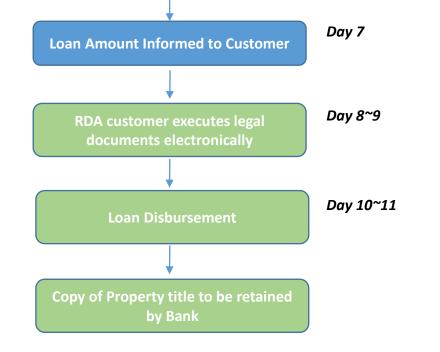

# RAG E2E Process – In case of In Principle Approval – property is not identified (Non-lien based)