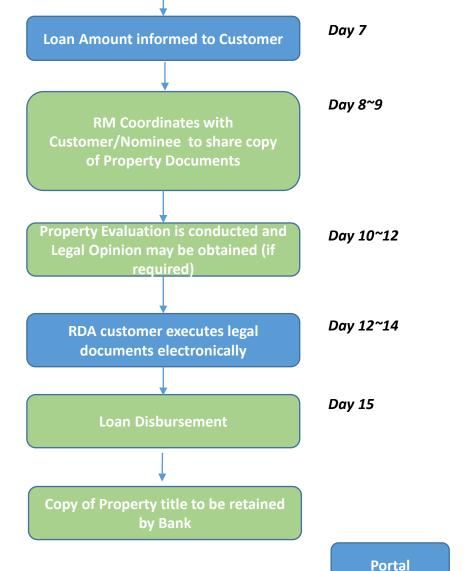

# **RAG E2E Process –** *Pre-Approved* **Properties (Non-lien Based)**

Customer Lands on RDA page and Day 0 submits application (Digital Signatures) A Unique Tracking Number is Day 0 Generated & RM is assigned **RM Coordinates with RDA** Day 1~2 **Customer/ co-applicant for** Day 3~4 **Processing Unit – Initiates process** like Data Entry, Bureau Checks Day 5~6 **CIU Decision** Approved Rejected Discrepant

Portal

Since the dependency of verification lies on external vendor therefore TAT may vary accoringly